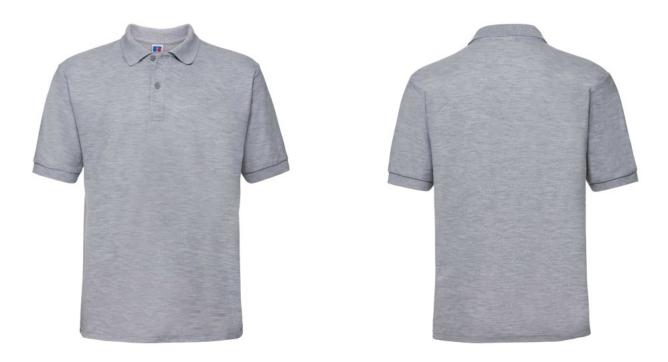

## **RUSSELL MEN'S CLASSIC POLYCOTTON POLO**

### Specification

RUSSELL men's CLASSIC POLYCOTTON POLO made of single twin yarn to produce fine and strong pike material. Classic stitching on the side, collar and shoulder reinforcement, double stitch along the shoulders, bottom and around the armpits, additional stitching around the shoulder pads, two buttons colored shirt, spare button light Oxford blue S