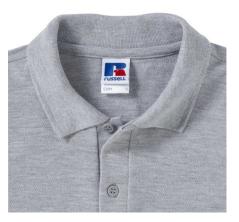

### Specification

RUSSELL men's CLASSIC POLYCOTTON POLO made of single twin yarn to produce fine and strong pike material. Classic stitching on the side, collar and shoulder reinforcement, double stitch along the shoulders, bottom and around the armpits, additional stitching around the shoulder pads, two buttons colored shirt, spare button light Oxford blue S